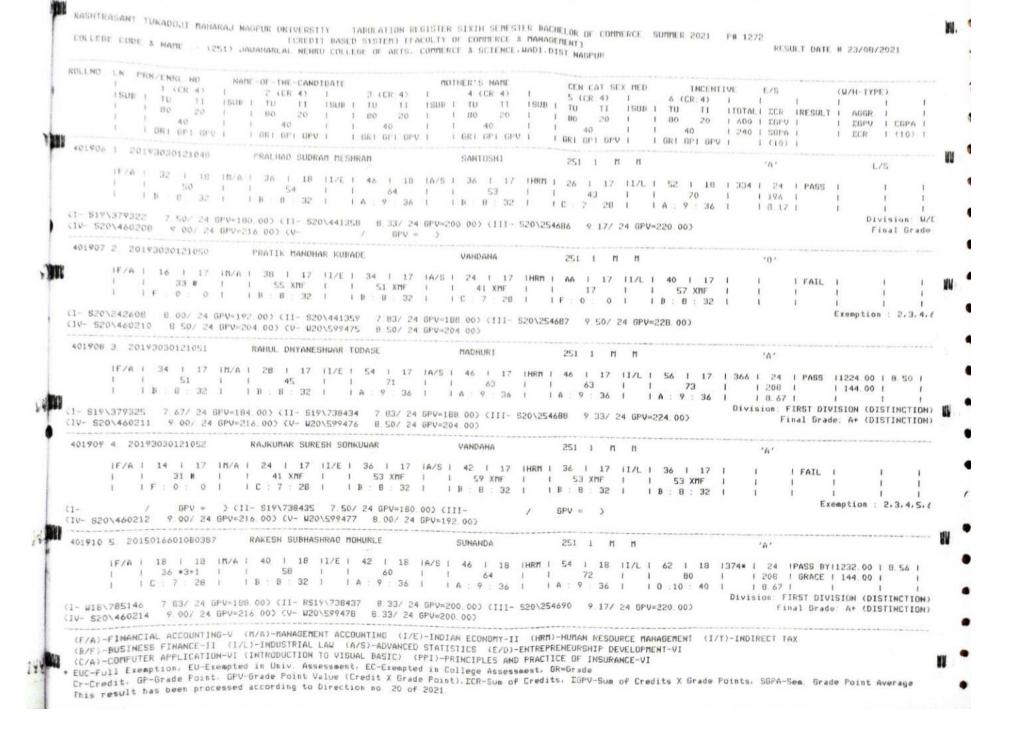

# UNIVERSITY TABULATION REGISTER SIXTH SEMESTER B.A. SUMMER 2021

(FACULTY OF HUMANITIES)

RASHTRASANT TUKADDJI MAHARAJ NAGPUR UNIVERSITY TABULATION REGISTER B. A. SIXTH SEMESTER SUMMER 2021

20/08/2021 P#633

COLLEGE - (251) JANAHARIAI NEHRU COLLEGE DE ARTS, COMMERCE & SCIENCE, NADT DIST NAGPUR

| Section 1 | LN    | ENRL NO    |        | N/           | ME-DF-THE | -CANDIDA | TE                                  |              | MOTHER'S NAM | ME            | CEN CAT                                       | SEX MED                               | INCENTION                                   | VE E/3      | 5             |     |
|-----------|-------|------------|--------|--------------|-----------|----------|-------------------------------------|--------------|--------------|---------------|-----------------------------------------------|---------------------------------------|---------------------------------------------|-------------|---------------|-----|
| B         | TU    |            | SUB    | TU           |           | ISUB     | TU1 TU2<br>TI1 TI2                  | ISUB         | TU1 TU2      | ISUB          | TU1 TU2                                       | 1.70                                  | TALI AGGR.                                  | 1 RESULT    | DIVISION      |     |
|           | TI    |            | 1      | TI           |           | 1        | TI1 TI2                             | 1            | TI1 TI2      | 1             | TI1 TI2                                       | 1 5                                   | OO   TOTAL                                  | . 1         | 1             |     |
|           |       | TOT R      | MK     |              | TOT       | RMKI     | PU PI TOT                           | RMKI         | PU PI TOT I  | RMKI          | PU PI TO                                      | 11 KUKI 2                             | 100 1 3000                                  | 1           | 1             |     |
| 005       | ,     | 201920201  | 27754  | M M 40 10 10 | AACHAL PD | ARHAVARE | AU TIBKIIDKAR                       |              | CULTRA       |               | 251 1                                         | F M                                   |                                             |             | 101           | -41 |
| 4         | 80    | 20/40      | 1      | 80           | 20/40     | 1        | 80:20/40                            | 1            | 80-20/40     | 1 40:         | 10/20 40:1                                    | 10/20 1                               | 1                                           | 1           | 1             | 1   |
| NE        | 40    |            | IMAR   | 46           |           | IPOL     | 40                                  | LELT         | 18           | THEC          | 21                                            | 129                                   | 9*   1862                                   | IPASS BY    | i I           |     |
| 1.4       | 19    |            | 1      | 19           |           | 1 -      | 19                                  | 1            | 18           | 1             | 09 03                                         | 30 1                                  | i.                                          | 1 GRACE     | 1             |     |
|           |       |            | -      |              |           | 1        |                                     | 1            | 10           | 1             | 38 08 04                                      | 16 1                                  | 1                                           | 1           | 1             |     |
|           |       | 059        | 1      |              | 065       | 1        | AG URKUDKAR<br>B0:20/40<br>40<br>19 | 1            | 036 *        | 3+11          | 07                                            | 76 1.                                 | . 1                                         | 1           | i             |     |
| - S1      | 9/1   | 79315 (253 | /500)) | (11-         | S19/63858 | 1 (289   | /500)) (III-                        | \$20/145308  | (393 /500))  | (IV- S20      | 7/405869 C3                                   | 347 /500                              | ) (V- W20)                                  | /511197 C2B | 1* /500))     |     |
| 1004      |       | 2 20102020 | 27757  |              | ABOLT DHA | PHENDRA  | KAMBLE<br>80:20/40<br>60<br>18      |              | PEENA        |               | 251 1                                         | F M                                   | and high time and had not all substitute of |             | 101           |     |
| 1110      | 90    | 20/40      | er(a)  | 80           | 20/40     | L        | 80:20/40                            | 1            | BO: 20/40    | ,             | 80-20/40                                      | 1                                     | 1                                           | 1           | 1             |     |
| NG.       | 79    |            | LHTN   | 44           |           | ISOC     | 60                                  | INTE         | 54           | IFI T         | 46                                            | 1 3                                   | 93   2040                                   | PASS        | 1 1           |     |
| 790       | 20    |            | TIAN.  | 20           |           | 1        | 18                                  | Inia         | 20           | I hada t      | 19                                            | 1                                     | 1                                           | 1           | 1             | ME  |
|           | 16.16 |            |        | 40           |           | 1        | 10                                  | - 1          | 20           | i             | * /                                           | 1                                     | i                                           | 1           | i             | 87  |
|           |       | 092        | -      |              | 084       | 1        | 078                                 | 1            | 0.74         | i             | 0.6                                           | 5 1                                   | 1                                           | 1           | î .           |     |
|           |       | VIL        |        |              | 004       | ,        | W. F. W.                            |              |              |               |                                               | 7                                     |                                             |             | *             |     |
| 123       | 8/7   |            |        |              |           |          | /500)) (III-                        |              |              |               |                                               | 374 /5003                             | ) (V- W20)                                  | /511199 (34 | 7 /5000)      |     |
|           | ,     |            |        |              |           |          | WALE                                |              |              |               |                                               | F H                                   | and the control of the last last last       |             | 'A'           |     |
| 179       | on    | 20172030   | LEFFET | gn-          | SUNTIN ON | DHNHU N  | 80.20/40                            | 1            | 80-20/40     | 1 40          | 10/20 40-1                                    | 0/20 1                                | 1                                           | 1           | 1             |     |
| MC.       | 1.6   | . 207 40   | HITH   | 46           | 1.07 40   | ISDC     | 24                                  | IHIS         | 24           | THEC          | 15                                            | 129                                   | 8# 1                                        | IPASS BY    | I W/D         |     |
|           | +0    |            | 111211 | 20           |           | 1        | 19                                  | 1            | 18           | 1             | 09 02                                         | 24 1                                  | 1                                           | I GRACE     | 1             |     |
|           | -     |            | î      | 10.00        |           | T.       | **                                  | 1            |              | 1             | 35 08 04                                      | 13 1                                  | 1                                           | 1           | 1             |     |
|           |       | 035 *      | 3+21   |              | 066       | i        | 80:20/40<br>24<br>19                | 1            | 042          | 1             | 08                                            | 57 1                                  | 1                                           | 1           | 1             |     |
|           |       |            |        |              |           |          |                                     |              |              |               |                                               |                                       |                                             |             |               | W   |
|           |       |            |        |              |           |          | /500>> (111-                        |              |              |               |                                               |                                       |                                             |             |               |     |
|           | 8     | 4 20192030 | 127760 |              | APURVA SH | AMRAG SI | HENDRE<br>80: 20/40<br>42<br>17     |              | SANDHYA      |               | 251 1                                         | F M                                   |                                             |             | 'A'           |     |
| 99        | 30    | 20/40      | 4      | 80           | 20/40     | 1        | 80:20/40                            | 1            | 80:20/40     | 1             | 80:20/40                                      | 1.                                    | 1                                           | i           | į             |     |
| 199       | 50    | )          | IMAR   | 42           |           | IPOL     | 42                                  | ISOC         | 52           | (IHLT)        | 38                                            | 1 :                                   | 313   1777                                  | I PASS      | II            |     |
| 1991      | and V |            | .1     | 17           |           | 1 -      | 17                                  | 1            | 18           |               | 18                                            | 1                                     | 1                                           | 1           | 1             |     |
| 1991      | 19    |            | 1      |              |           | 1        |                                     | 1            |              | 3.            |                                               | 1                                     | f                                           | 1           | 1             |     |
| 1991      | 19    |            |        |              | 059       | 1        | 059                                 | 1            | 070          | 1             | 05                                            | 56 1                                  | 1                                           | 1           | 1             |     |
| 1991      | 19    | 069        | ř.     |              |           |          |                                     | 200 11 15010 | (291 /500))  |               |                                               |                                       |                                             |             |               |     |
| S         | 19/1  | 79319 (243 |        |              |           |          | /500)) (III-                        |              |              |               |                                               |                                       |                                             |             |               |     |
| s         | 19/1  | 79319 (243 |        |              |           |          |                                     |              |              |               | 251 1                                         | F M                                   |                                             |             | '0'           | W   |
| S         | 19/1  | 79319 (243 |        |              |           |          |                                     |              |              | 1 40:         | 251 1                                         | F M                                   | 1                                           | 1           | '0'           | ä   |
| s         | 19/1  | 79319 (243 |        |              |           |          |                                     |              |              | 1 40:<br>1GED | 251 1<br>10/20 40:                            | F M                                   | 265 1                                       | <br>  FAIL  | '0'<br>!      | 1   |
| s         | 19/1  | 79319 (243 |        |              |           |          |                                     |              |              | 1 40:<br>1GED | 251 1<br>:10/20 40:<br>21<br>09 0:            | F M<br>10/20 I<br>30 XMF I            | 265                                         | <br>  FAIL  | '0'<br>!<br>! | 1   |
| S         | 19/1  | 79319 (243 |        |              |           |          |                                     |              |              | 1 40:<br>1GE0 | 251 1<br>10/20 40:<br>21<br>09 0:<br>28 09 0: | F M<br>10/20  <br>130 XMF  <br>37 XMP | 265                                         | FAIL        | '0'<br>!<br>! | 3   |

RASHTRASANT TUKADOJI MAHARAJ NAGPUR UNIVERSITY TABULATION REGISTER B. A. SIXTH SEMESTER SUMMER 2021 COLLEGE: - (251) JAMAHARLAL NEHRU COLLEGE OF ARTS, COMMERCE & SCIENCE, WADI, DIST NAGPUR 1800 (60%) & Above - I Div., 1350 (45%) & Above - II Div., Less than 1350 (45%) - III Div. ROLL LN ENRL NO NAME-OF-THE-CANDIDATE MOTHER'S NAME CEN CAT SEX MED INCENTIVE ISUB TU ISUB TU ISUB TU1 TU2 ISUB TU1 TU2 ISUB TU1 TU2 ISUB TU1 TU2 ITOTALI AGGR. I RESULT I DIVISION I TI I TI TI2 I TI1 TI2 I 500 I TOTAL I I TOT RMK! TOT RMK! PU PI TOT RMK! PU PI TOT RMK! PU PI TOT RMK! 200 1 3000 1 251 1 F M 342000 1 201516601098555 ASHWINI MANDHAR JADHAV GANGA 80:20/40 (IMLT ) 34 | 1 285 | | PASS | W/D 1 17 1 19 061 | 056 | 051 | 059 | 058 | (I- ( /500))(II- 519/638698 (262 /500)) (III- \$20/145301 (265 /500)) (IV- \$20/405861 (351 /500)) (V- W20/511202 (251\* /500)) 342001 2 20192030127766 ASMA SHEIKH MATIN SHEIKH ZARIFABANU 251 1 F M IELT 46 | 1 388 | 2047 | PASS | 1 1 1 1 1 088 | 092 | 062 | 082 | (I- W18/712148 (318 /500))(II- S19/638590 (355 /500)) (III- S20/145279 (306 /500)) (IV- S20/405836 (376 /500)) (V- W20/511203 (304 /500)) 80:20/40 1 277 ( 1 PASS 1 W/D 1 1 053 | 056 | 053 | 063 | 052 (I- \$19/179325 (241 /500))(II- \$19/638592 (271 /500)) (III- \$20/145340 (297 /500)) (IV- \$20/405907 (337 /500)) (V- ( /500)) ALKA 342003 4 20192030127770 DIKHSA BABULAL BORSE 251 1 F M 065 | 070 | 076 | 059 | 084 [ [