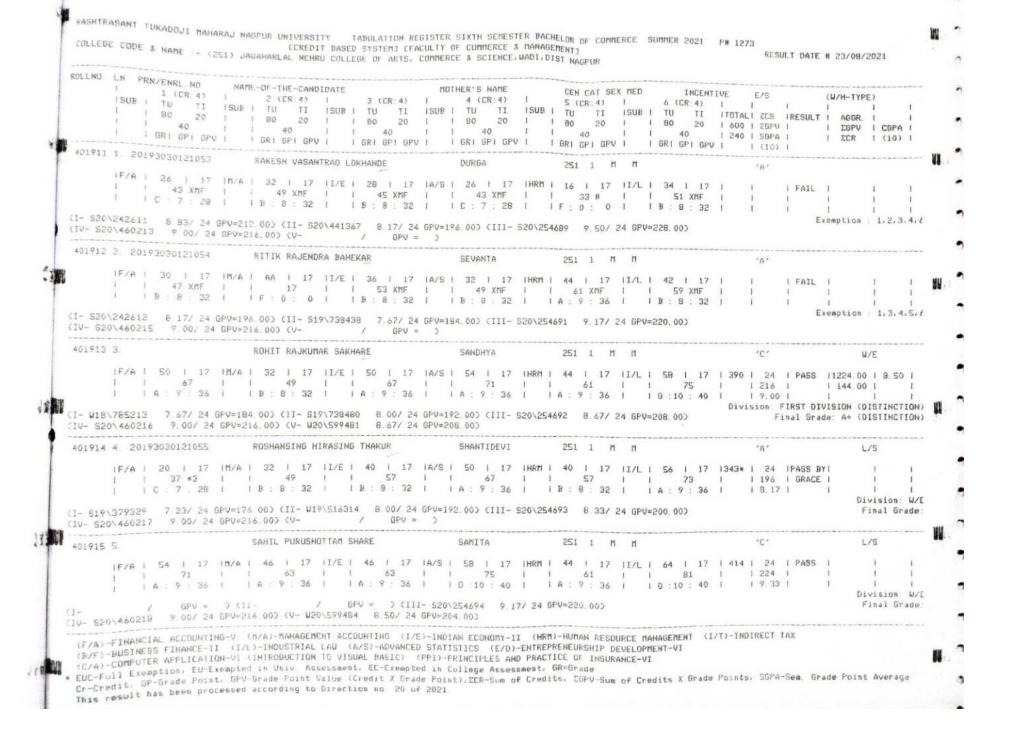

# UNIVERSITY TABULATION REGISTER SIXTH SEMESTER B.A. SUMMER 2021

(FACULTY OF HUMANITIES)

RASHTRASANT TUKADDJI MAHARAJ NAGPUR UNIVERSITY TABULATION REGISTER B. A. SIXTH SEMESTER SUMMER 2021

20/08/2021 P#633

COLLEGE - (251) JANAHARIAI NEHRU COLLEGE DE ARTS, COMMERCE & SCIENCE, NADT DIST NAGPUR

| Section 1 | LN    | ENRL NO    |        | N/           | ME-DF-THE | -CANDIDA | TE                                  |              | MOTHER'S NAM | ME            | CEN CAT                                       | SEX MED                               | INCENTION                                   | VE E/3      | 5             |     |
|-----------|-------|------------|--------|--------------|-----------|----------|-------------------------------------|--------------|--------------|---------------|-----------------------------------------------|---------------------------------------|---------------------------------------------|-------------|---------------|-----|
| B         | TU    |            | SUB    | TU           |           | ISUB     | TU1 TU2<br>TI1 TI2                  | ISUB         | TU1 TU2      | ISUB          | TU1 TU2                                       | 1.70                                  | TALI AGGR.                                  | 1 RESULT    | DIVISION      |     |
|           | TI    |            | 1      | TI           |           | 1        | TI1 TI2                             | 1            | TI1 TI2      | 1             | TI1 TI2                                       | 1 5                                   | OO   TOTAL                                  | . 1         | 1             |     |
|           |       | TOT R      | MK     |              | TOT       | RMKI     | PU PI TOT                           | RMKI         | PU PI TOT I  | RMKI          | PU PI TO                                      | 11 KUKI 2                             | 100 1 3000                                  | 1           | 1             |     |
| 005       | ,     | 201920201  | 27754  | M M 40 10 10 | AACHAL PD | ARHAVARE | AU TIBKIIDKAR                       |              | CULTRA       |               | 251 1                                         | F M                                   |                                             |             | 101           | -41 |
| 4         | 80    | 20/40      | 1      | 80           | 20/40     | 1        | 80:20/40                            | 1            | 80-20/40     | 1 40:         | 10/20 40:1                                    | 10/20 1                               | 1                                           | 1           | 1             | 1   |
| NE        | 40    |            | IMAR   | 46           |           | IPOL     | 40                                  | LELT         | 18           | THEC          | 21                                            | 129                                   | 9*   1862                                   | IPASS BY    | i I           |     |
| 1.4       | 19    |            | 1      | 19           |           | 1 -      | 19                                  | 1            | 18           | 1             | 09 03                                         | 30 1                                  | i.                                          | 1 GRACE     | 1             |     |
|           |       |            | -      |              |           | 1        |                                     | 1            | 10           | 1             | 38 08 04                                      | 16 1                                  | 1                                           | 1           | 1             |     |
|           |       | 059        | 1      |              | 065       | 1        | AG URKUDKAR<br>B0:20/40<br>40<br>19 | 1            | 036 *        | 3+11          | 07                                            | 76 1.                                 | . 1                                         | 1           | i             |     |
| - S1      | 9/1   | 79315 (253 | /500)) | (11-         | S19/63858 | 1 (289   | /500)) (III-                        | \$20/145308  | (393 /500))  | (IV- S20      | 7/405869 C3                                   | 347 /500                              | ) (V- W20)                                  | /511197 C2B | 1* /500))     |     |
| 1004      |       | 2 20102020 | 27757  |              | ABOLT DHA | PHENDRA  | KAMBLE<br>80:20/40<br>60<br>18      |              | PEENA        |               | 251 1                                         | F M                                   | and high time and had not all substitute of |             | 101           |     |
| 1110      | 90    | 20/40      | er(a)  | 80           | 20/40     | L        | 80:20/40                            | 1            | BO: 20/40    | ,             | 80-20/40                                      | 1                                     | 1                                           | 1           | 1             |     |
| NG.       | 79    |            | LHTN   | 44           |           | ISOC     | 60                                  | INTE         | 54           | IFI T         | 46                                            | 1 3                                   | 93   2040                                   | PASS        | 1 1           |     |
| 790       | 20    |            | TIAN.  | 20           |           | 1        | 18                                  | Inia         | 20           | I hada t      | 19                                            | 1                                     | 1                                           | 1           | 1             | ME  |
|           | 16.16 |            |        | 40           |           | 1        | 10                                  | - 1          | 20           | i             | * /                                           | 1                                     | i                                           | 1           | i             | 87  |
|           |       | 092        | -      |              | 084       | 1        | 078                                 | 1            | 0.74         | i             | 0.6                                           | 5 1                                   | 1                                           | 1           | î .           |     |
|           |       | VIL        |        |              | 004       | ,        | W. F. W.                            |              |              |               |                                               | 7                                     |                                             |             | *             |     |
| 123       | 8/7   |            |        |              |           |          | /500)) (III-                        |              |              |               |                                               | 374 /5003                             | ) (V- W20)                                  | /511199 (34 | 7 /5000)      |     |
|           | ,     |            |        |              |           |          | WALE                                |              |              |               |                                               | F H                                   | and the control of the last last last       |             | 'A'           |     |
| 179       | on    | 20172030   | LEFFET | gn-          | SUNTIN ON | DHNHU N  | 80.20/40                            | 1            | 80-20/40     | 1 40          | 10/20 40-1                                    | 0/20 1                                | 1                                           | 1           | 1             |     |
| MC.       | 1.6   | . 207 40   | HITH   | 46           | 1.07 40   | ISDC     | 24                                  | IHIS         | 24           | THEC          | 15                                            | 129                                   | 8# 1                                        | IPASS BY    | I W/D         |     |
|           | +0    |            | 111211 | 20           |           | 1        | 19                                  | 1            | 18           | 1             | 09 02                                         | 24 1                                  | 1                                           | I GRACE     | 1             |     |
|           | -     |            | î      | 10.00        |           | T.       | **                                  | 1            |              | 1             | 35 08 04                                      | 13 1                                  | 1                                           | 1           | 1             |     |
|           |       | 035 *      | 3+21   |              | 066       | i        | 80:20/40<br>24<br>19                | 1            | 042          | 1             | 08                                            | 57 1                                  | 1                                           | 1           | 1             |     |
|           |       |            |        |              |           |          |                                     |              |              |               |                                               |                                       |                                             |             |               | W   |
|           |       |            |        |              |           |          | /500>> (111-                        |              |              |               |                                               |                                       |                                             |             |               |     |
|           | 8     | 4 20192030 | 127760 |              | APURVA SH | AMRAG SI | HENDRE<br>80: 20/40<br>42<br>17     |              | SANDHYA      |               | 251 1                                         | F M                                   |                                             |             | 'A'           |     |
| 99        | 30    | 20/40      | 4      | 80           | 20/40     | 1        | 80:20/40                            | 1            | 80:20/40     | 1             | 80:20/40                                      | 1.                                    | 1                                           | i           | į             |     |
| 199       | 50    | )          | IMAR   | 42           |           | IPOL     | 42                                  | ISOC         | 52           | (IHLT)        | 38                                            | 1 :                                   | 313   1777                                  | I PASS      | II            |     |
| 1991      | and V |            | .1     | 17           |           | 1 -      | 17                                  | 1            | 18           |               | 18                                            | 1                                     | 1                                           | 1           | 1             |     |
| 1991      | 19    |            | 1      |              |           | 1        |                                     | 1            |              | 3.            |                                               | 1                                     | f                                           | 1           | 1             |     |
| 1991      | 19    |            |        |              | 059       | 1        | 059                                 | 1            | 070          | 1             | 05                                            | 56 1                                  | 1                                           | 1           | 1             |     |
| 1991      | 19    | 069        | ř.     |              |           |          |                                     | 200 11 15010 | (291 /500))  |               |                                               |                                       |                                             |             |               |     |
| S         | 19/1  | 79319 (243 |        |              |           |          | /500)) (III-                        |              |              |               |                                               |                                       |                                             |             |               |     |
| s         | 19/1  | 79319 (243 |        |              |           |          |                                     |              |              |               | 251 1                                         | F M                                   |                                             |             | '0'           | W   |
| S         | 19/1  | 79319 (243 |        |              |           |          |                                     |              |              | 1 40:         | 251 1                                         | F M                                   | 1                                           | 1           | '0'           | ä   |
| s         | 19/1  | 79319 (243 |        |              |           |          |                                     |              |              | 1 40:<br>1GED | 251 1<br>10/20 40:                            | F M                                   | 265 1                                       | <br>  FAIL  | '0'<br>!      | 1   |
| s         | 19/1  | 79319 (243 |        |              |           |          |                                     |              |              | 1 40:<br>1GED | 251 1<br>:10/20 40:<br>21<br>09 0:            | F M<br>10/20 I<br>30 XMF I            | 265                                         | <br>  FAIL  | '0'<br>!<br>! | 1   |
| S         | 19/1  | 79319 (243 |        |              |           |          |                                     |              |              | 1 40:<br>1GE0 | 251 1<br>10/20 40:<br>21<br>09 0:<br>28 09 0: | F M<br>10/20  <br>130 XMF  <br>37 XMP | 265                                         | FAIL        | '0'<br>!<br>! | 3   |

RASHTRASANT TUKADOJI MAHARAJ NAGPUR UNIVERSITY TABULATION REGISTER B. A. SIXTH SEMESTER SUMMER 2021 COLLEGE: - (251) JAMAHARLAL NEHRU COLLEGE OF ARTS, COMMERCE & SCIENCE, WADI, DIST NAGPUR 1800 (60%) & Above - I Div., 1350 (45%) & Above - II Div., Less than 1350 (45%) - III Div. ROLL LN ENRL NO NAME-OF-THE-CANDIDATE MOTHER'S NAME CEN CAT SEX MED INCENTIVE ISUB TU ISUB TU ISUB TU1 TU2 ISUB TU1 TU2 ISUB TU1 TU2 ISUB TU1 TU2 ITOTALI AGGR. I RESULT I DIVISION I TI I TI TI2 I TI1 TI2 I 500 I TOTAL I I TOT RMK! TOT RMK! PU PI TOT RMK! PU PI TOT RMK! PU PI TOT RMK! 200 1 3000 1 251 1 F M 342000 1 201516601098555 ASHWINI MANDHAR JADHAV GANGA 80:20/40 (IMLT ) 34 | 1 285 | | PASS | W/D 1 17 1 19 061 | 056 | 051 | 059 | 058 | (I- ( /500))(II- 519/638698 (262 /500)) (III- \$20/145301 (265 /500)) (IV- \$20/405861 (351 /500)) (V- W20/511202 (251\* /500)) 342001 2 20192030127766 ASMA SHEIKH MATIN SHEIKH ZARIFABANU 251 1 F M IELT 46 | 1 388 | 2047 | PASS | 1 1 1 1 1 088 | 092 | 062 | 082 | (I- W18/712148 (318 /500))(II- S19/638590 (355 /500)) (III- S20/145279 (306 /500)) (IV- S20/405836 (376 /500)) (V- W20/511203 (304 /500)) 80:20/40 1 277 ( 1 PASS 1 W/D 1 1 053 | 056 | 053 | 063 | 052 (I- \$19/179325 (241 /500))(II- \$19/638592 (271 /500)) (III- \$20/145340 (297 /500)) (IV- \$20/405907 (337 /500)) (V- ( /500)) ALKA 342003 4 20192030127770 DIKHSA BABULAL BORSE 251 1 F M 065 | 070 | 076 | 059 | 084 [ [