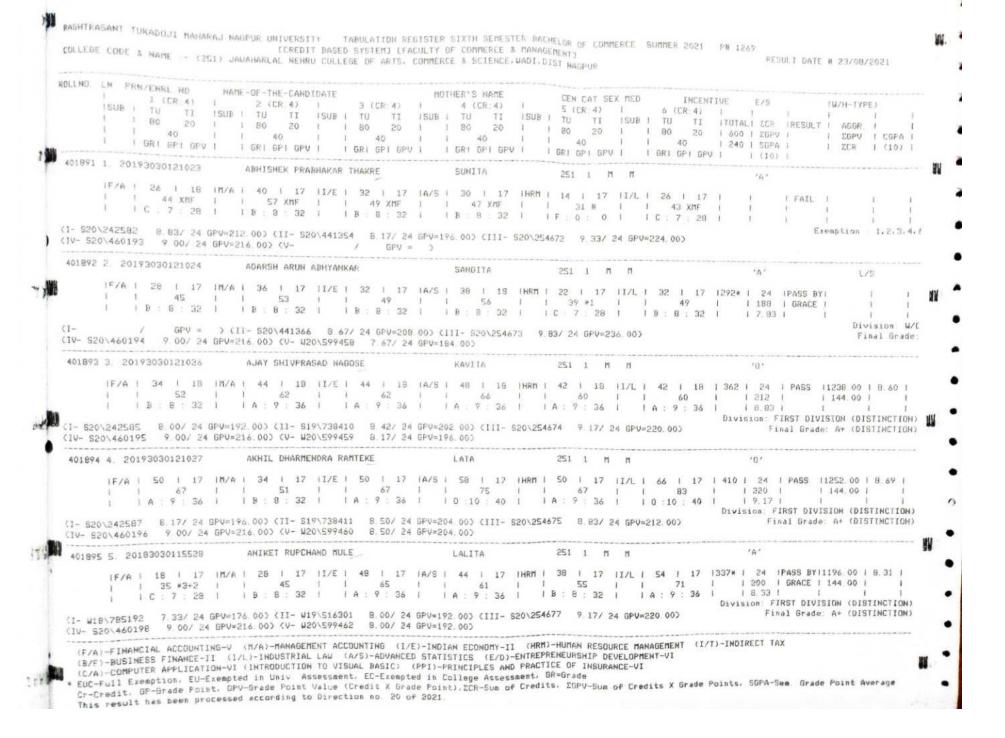

# UNIVERSITY TABULATION REGISTER SIXTH SEMESTER B.A. SUMMER 2021

(FACULTY OF HUMANITIES)

RASHTRASANT TUKADDJI MAHARAJ NAGPUR UNIVERSITY TABULATION REGISTER B. A. SIXTH SEMESTER SUMMER 2021

20/08/2021 P#633

COLLEGE - (251) JANAHARIAI NEHRU COLLEGE DE ARTS, COMMERCE & SCIENCE, NADT DIST NAGPUR

| Section 1 | LN    | ENRL NO    |        | N/           | ME-DF-THE | -CANDIDA | TE                                  |              | MOTHER'S NAM | ME            | CEN CAT                                       | SEX MED                               | INCENTION                                   | VE E/3      | 5             |     |
|-----------|-------|------------|--------|--------------|-----------|----------|-------------------------------------|--------------|--------------|---------------|-----------------------------------------------|---------------------------------------|---------------------------------------------|-------------|---------------|-----|
| B         | TU    |            | SUB    | TU           |           | ISUB     | TU1 TU2<br>TI1 TI2                  | ISUB         | TU1 TU2      | ISUB          | TU1 TU2                                       | 1.70                                  | TALI AGGR.                                  | 1 RESULT    | DIVISION      |     |
|           | TI    |            | 1      | TI           |           | 1        | TI1 TI2                             | 1            | TI1 TI2      | 1             | TI1 TI2                                       | 1 5                                   | OO   TOTAL                                  | . 1         | 1             |     |
|           |       | TOT R      | MK     |              | TOT       | RMKI     | PU PI TOT                           | RMKI         | PU PI TOT I  | RMKI          | PU PI TO                                      | 11 KUKI 2                             | 100 1 3000                                  | 1           | 1             |     |
| 005       | ,     | 201920201  | 27754  | M M 40 10 10 | AACHAL PD | ARHAVARE | AU TIBKIIDKAR                       |              | CULTRA       |               | 251 1                                         | F M                                   |                                             |             | 101           | -41 |
| 4         | 80    | 20/40      | 1      | 80           | 20/40     | 1        | 80:20/40                            | 1            | 80-20/40     | 1 40:         | 10/20 40:1                                    | 10/20 1                               | 1                                           | 1           | 1             | 1   |
| NE        | 40    |            | IMAR   | 46           |           | IPOL     | 40                                  | LELT         | 18           | THEC          | 21                                            | 129                                   | 9*   1862                                   | IPASS BY    | i I           |     |
| 1.4       | 19    |            | 1      | 19           |           | 1 -      | 19                                  | 1            | 18           | 1             | 09 03                                         | 30 1                                  | i.                                          | 1 GRACE     | 1             |     |
|           |       |            | -      |              |           | 1        |                                     | 1            | 10           | 1             | 38 08 04                                      | 16 1                                  | 1                                           | 1           | 1             |     |
|           |       | 059        | 1      |              | 065       | 1        | AG URKUDKAR<br>B0:20/40<br>40<br>19 | 1            | 036 *        | 3+11          | 07                                            | 76 1.                                 | . 1                                         | 1           | i             |     |
| - S1      | 9/1   | 79315 (253 | /500)) | (11-         | S19/63858 | 1 (289   | /500)) (III-                        | \$20/145308  | (393 /500))  | (IV- S20      | 7/405869 C3                                   | 347 /500                              | ) (V- W20)                                  | /511197 C2B | 1* /500))     |     |
| 1004      |       | 2 20102020 | 27757  |              | ABOLT DHA | PHENDRA  | KAMBLE<br>80:20/40<br>60<br>18      |              | PEENA        |               | 251 1                                         | F M                                   | and high time and had not all substitute of |             | 101           |     |
| 1110      | 90    | 20/40      | er(a)  | 80           | 20/40     | L        | 80:20/40                            | 1            | BO: 20/40    | ,             | 80-20/40                                      | 1                                     | 1                                           | 1           | 1             |     |
| NG.       | 79    |            | LHTN   | 44           |           | ISOC     | 60                                  | INTE         | 54           | IFI T         | 46                                            | 1 3                                   | 93   2040                                   | PASS        | 1 1           |     |
| 790       | 20    |            | TIAN.  | 20           |           | 1        | 18                                  | Inia         | 20           | I hada t      | 19                                            | 1                                     | 1                                           | 1           | 1             | ME  |
|           | 16.16 |            |        | 40           |           | 1        | 10                                  | - 1          | 20           | i             | * /                                           | 1                                     | i                                           | 1           | i             | 87  |
|           |       | 092        | -      |              | 084       | 1        | 078                                 | 1            | 0.74         | i             | 0.6                                           | 5 1                                   | 1                                           | 1           | î .           |     |
|           |       | VIL        |        |              | 004       | ,        | W. F. W.                            |              |              |               |                                               | 7                                     |                                             |             | *             |     |
| 123       | 8/7   |            |        |              |           |          | /500)) (III-                        |              |              |               |                                               | 374 /5003                             | ) (V- W20)                                  | /511199 (34 | 7 /5000)      |     |
|           | ,     |            |        |              |           |          | WALE                                |              |              |               |                                               | F H                                   | and the control of the last last last       |             | 'A'           |     |
| 179       | on    | 20172030   | LEFFET | gn-          | SUNTIN ON | DHNHU N  | 80.20/40                            | 1            | 80-20/40     | 1 40          | 10/20 40-1                                    | 0/20 1                                | 1                                           | 1           | 1             |     |
| MC.       | 1.6   | . 207 40   | HITH   | 46           | 1.07 40   | ISDC     | 24                                  | IHIS         | 24           | THEC          | 15                                            | 129                                   | 8# 1                                        | IPASS BY    | I W/D         |     |
|           | +0    |            | 111211 | 20           |           | 1        | 19                                  | 1            | 18           | 1             | 09 02                                         | 24 1                                  | 1                                           | I GRACE     | 1             |     |
|           | -     |            | î      | 10.00        |           | T.       | **                                  | 1            |              | 1             | 35 08 04                                      | 13 1                                  | 1                                           | 1           | 1             |     |
|           |       | 035 *      | 3+21   |              | 066       | i        | 80:20/40<br>24<br>19                | 1            | 042          | 1             | 08                                            | 57 1                                  | 1                                           | 1           | 1             |     |
|           |       |            |        |              |           |          |                                     |              |              |               |                                               |                                       |                                             |             |               | W   |
|           |       |            |        |              |           |          | /500>> (111-                        |              |              |               |                                               |                                       |                                             |             |               |     |
|           | 8     | 4 20192030 | 127760 |              | APURVA SH | AMRAG SI | HENDRE<br>80: 20/40<br>42<br>17     |              | SANDHYA      |               | 251 1                                         | F M                                   |                                             |             | 'A'           |     |
| 99        | 30    | 20/40      | 4      | 80           | 20/40     | 1        | 80:20/40                            | 1            | 80:20/40     | 1             | 80:20/40                                      | 1.                                    | 1                                           | i           | į             |     |
| 199       | 50    | )          | IMAR   | 42           |           | IPOL     | 42                                  | ISOC         | 52           | (IHLT)        | 38                                            | 1 :                                   | 313   1777                                  | I PASS      | II            |     |
| 1991      | and V |            | .1     | 17           |           | 1 -      | 17                                  | 1            | 18           |               | 18                                            | 1                                     | 1                                           | 1           | 1             |     |
| 1991      | 19    |            | 1      |              |           | 1        |                                     | 1            |              | 3.            |                                               | 1                                     | f                                           | 1           | 1             |     |
| 1991      | 19    |            |        |              | 059       | 1        | 059                                 | 1            | 070          | 1             | 05                                            | 56 1                                  | 1                                           | 1           | 1             |     |
| 1991      | 19    | 069        | ř.     |              |           |          |                                     | 200 11 15010 | (291 /500))  |               |                                               |                                       |                                             |             |               |     |
| S         | 19/1  | 79319 (243 |        |              |           |          | /500)) (III-                        |              |              |               |                                               |                                       |                                             |             |               |     |
| s         | 19/1  | 79319 (243 |        |              |           |          |                                     |              |              |               | 251 1                                         | F M                                   |                                             |             | '0'           | W   |
| S         | 19/1  | 79319 (243 |        |              |           |          |                                     |              |              | 1 40:         | 251 1                                         | F M                                   | 1                                           | 1           | '0'           | ä   |
| s         | 19/1  | 79319 (243 |        |              |           |          |                                     |              |              | 1 40:<br>1GED | 251 1<br>10/20 40:                            | F M                                   | 265 1                                       | <br>  FAIL  | '0'<br>!      | 1   |
| s         | 19/1  | 79319 (243 |        |              |           |          |                                     |              |              | 1 40:<br>1GED | 251 1<br>:10/20 40:<br>21<br>09 0:            | F M<br>10/20 I<br>30 XMF I            | 265                                         | <br>  FAIL  | '0'<br>!<br>! | 1   |
| S         | 19/1  | 79319 (243 |        |              |           |          |                                     |              |              | 1 40:<br>1GE0 | 251 1<br>10/20 40:<br>21<br>09 0:<br>28 09 0: | F M<br>10/20  <br>130 XMF  <br>37 XMP | 265                                         | FAIL        | '0'<br>!<br>! | 3   |