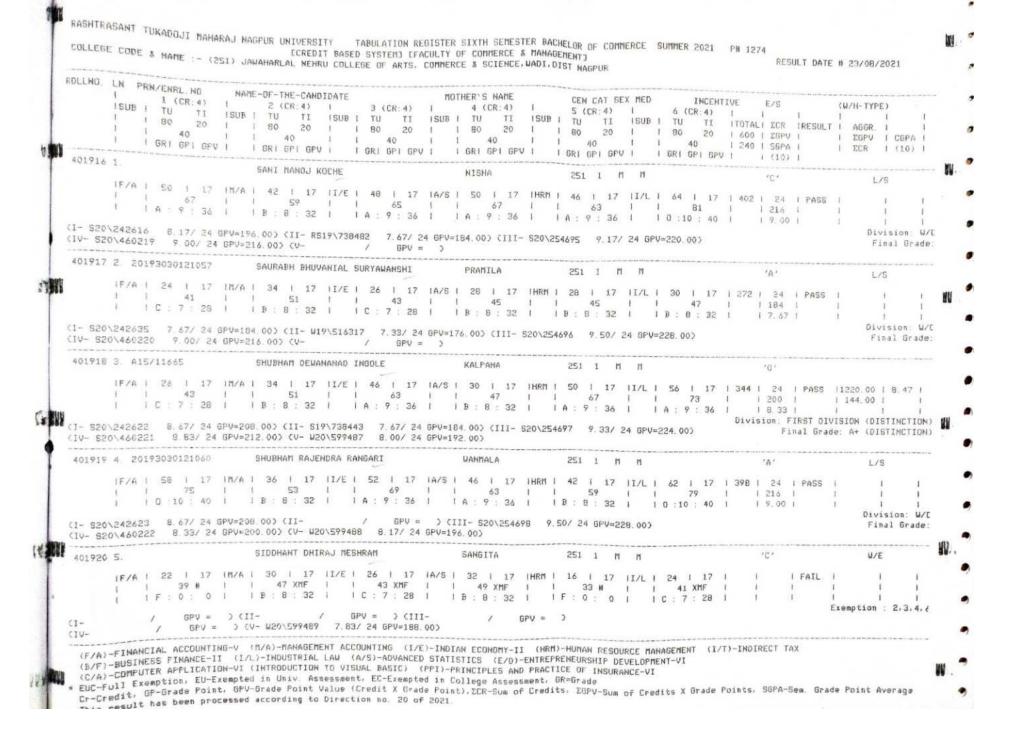

# UNIVERSITY TABULATION REGISTER SIXTH SEMESTER B.A. SUMMER 2021

(FACULTY OF HUMANITIES)

RASHTRASANT TUKADDJI MAHARAJ NAGPUR UNIVERSITY TABULATION REGISTER B. A. SIXTH SEMESTER SUMMER 2021

20/08/2021 P#633

COLLEGE - (251) JANAHARIAI NEHRU COLLEGE DE ARTS, COMMERCE & SCIENCE, NADT DIST NAGPUR

| Section 1 | LN    | ENRL NO    |        | N/           | ME-DF-THE | -CANDIDA | TE                                  |              | MOTHER'S NAM | ME            | CEN CAT                                       | SEX MED                               | INCENTION                                   | VE E/3      | 5             |     |
|-----------|-------|------------|--------|--------------|-----------|----------|-------------------------------------|--------------|--------------|---------------|-----------------------------------------------|---------------------------------------|---------------------------------------------|-------------|---------------|-----|
| B         | TU    |            | SUB    | TU           |           | ISUB     | TU1 TU2<br>TI1 TI2                  | ISUB         | TU1 TU2      | ISUB          | TU1 TU2                                       | 1.70                                  | TALI AGGR.                                  | 1 RESULT    | DIVISION      |     |
|           | TI    |            | 1      | TI           |           | 1        | TI1 TI2                             | 1            | TI1 TI2      | 1             | TI1 TI2                                       | 1 5                                   | OO   TOTAL                                  | . 1         | 1             |     |
|           |       | TOT R      | MK     |              | TOT       | RMKI     | PU PI TOT                           | RMKI         | PU PI TOT I  | RMKI          | PU PI TO                                      | 11 KUKI 2                             | 100 1 3000                                  | 1           | 1             |     |
| 005       | ,     | 201920201  | 27754  | M M 40 10 10 | AACHAL PD | ARHAVARE | AU TIBKIIDKAR                       |              | CULTRA       |               | 251 1                                         | F M                                   |                                             |             | 101           | -41 |
| 4         | 80    | 20/40      | 1      | 80           | 20/40     | 1        | 80:20/40                            | 1            | 80-20/40     | 1 40:         | 10/20 40:1                                    | 10/20 1                               | 1                                           | 1           | 1             | 1   |
| NE        | 40    |            | IMAR   | 46           |           | IPOL     | 40                                  | LELT         | 18           | THEC          | 21                                            | 129                                   | 9*   1862                                   | IPASS BY    | i I           |     |
| 1.4       | 19    |            | 1      | 19           |           | 1 -      | 19                                  | 1            | 18           | 1             | 09 03                                         | 30 1                                  | i.                                          | 1 GRACE     | 1             |     |
|           |       |            | -      |              |           | 1        |                                     | 1            | 10           | 1             | 38 08 04                                      | 16 1                                  | 1                                           | 1           | 1             |     |
|           |       | 059        | 1      |              | 065       | 1        | AG URKUDKAR<br>B0:20/40<br>40<br>19 | 1            | 036 *        | 3+11          | 07                                            | 76 1.                                 | . 1                                         | 1           | i             |     |
| - S1      | 9/1   | 79315 (253 | /500)) | (11-         | S19/63858 | 1 (289   | /500)) (III-                        | \$20/145308  | (393 /500))  | (IV- S20      | 7/405869 C3                                   | 347 /500                              | ) (V- W20)                                  | /511197 C2B | 1* /500))     |     |
| 1004      |       | 2 20102020 | 27757  |              | ABOLT DHA | PHENDRA  | KAMBLE<br>80:20/40<br>60<br>18      |              | PEENA        |               | 251 1                                         | F M                                   | and high time and had not all substitute of |             | 101           |     |
| 1110      | 90    | 20/40      | er(a)  | 80           | 20/40     | L        | 80:20/40                            | 1            | BO: 20/40    | ,             | 80-20/40                                      | 1                                     | 1                                           | 1           | 1             |     |
| NG.       | 79    |            | LHTN   | 44           |           | ISOC     | 60                                  | INTE         | 54           | IFI T         | 46                                            | 1 3                                   | 93   2040                                   | PASS        | 1 1           |     |
| 790       | 20    |            | TIAN.  | 20           |           | 1        | 18                                  | Inia         | 20           | I hada t      | 19                                            | 1                                     | 1                                           | 1           | 1             | ME  |
|           | 16.16 |            |        | 40           |           | 1        | 10                                  | - 1          | 20           | i             | * /                                           | 1                                     | i                                           | 1           | i             | 87  |
|           |       | 092        | -      |              | 084       | 1        | 078                                 | 1            | 0.74         | i             | 0.6                                           | 5 1                                   | 1                                           | 1           | î .           |     |
|           |       | VIL        |        |              | 004       | ,        | W. F. W.                            |              |              |               |                                               | 7                                     |                                             |             | *             |     |
| 123       | 8/7   |            |        |              |           |          | /500)) (III-                        |              |              |               |                                               | 374 /5003                             | ) (V- W20)                                  | /511199 (34 | 7 /5000)      |     |
|           | ,     |            |        |              |           |          | WALE                                |              |              |               |                                               | F H                                   | and the control of the last last last       |             | 'A'           |     |
| 179       | on    | 20172030   | LEFFET | gn-          | SUNTIN ON | DHNHU N  | 80.20/40                            | 1            | 80-20/40     | 1 40          | 10/20 40-1                                    | 0/20 1                                | 1                                           | 1           | 1             |     |
| MC.       | 1.6   | . 207 40   | HITH   | 46           | 1.07 40   | ISDC     | 24                                  | IHIS         | 24           | THEC          | 15                                            | 129                                   | 8# 1                                        | IPASS BY    | I W/D         |     |
|           | +0    |            | 111211 | 20           |           | 1        | 19                                  | 1            | 18           | 1             | 09 02                                         | 24 1                                  | 1                                           | I GRACE     | 1             |     |
|           | -     |            | î      | 10.00        |           | T.       | **                                  | 1            |              | 1             | 35 08 04                                      | 13 1                                  | 1                                           | 1           | 1             |     |
|           |       | 035 *      | 3+21   |              | 066       | i        | 80:20/40<br>24<br>19                | 1            | 042          | 1             | 08                                            | 57 1                                  | 1                                           | 1           | 1             |     |
|           |       |            |        |              |           |          |                                     |              |              |               |                                               |                                       |                                             |             |               | W   |
|           |       |            |        |              |           |          | /500>> (111-                        |              |              |               |                                               |                                       |                                             |             |               |     |
|           | 8     | 4 20192030 | 127760 |              | APURVA SH | AMRAG SI | HENDRE<br>80: 20/40<br>42<br>17     |              | SANDHYA      |               | 251 1                                         | F M                                   |                                             |             | 'A'           |     |
| 99        | 30    | 20/40      | 4      | 80           | 20/40     | 1        | 80:20/40                            | 1            | 80:20/40     | 1             | 80:20/40                                      | 1.                                    | 1                                           | i           | į             |     |
| 199       | 50    | )          | IMAR   | 42           |           | IPOL     | 42                                  | ISOC         | 52           | (IHLT)        | 38                                            | 1 :                                   | 313   1777                                  | I PASS      | II            |     |
| 1991      | and V |            | .1     | 17           |           | 1 -      | 17                                  | 1            | 18           |               | 18                                            | 1                                     | 1                                           | 1           | 1             |     |
| 1991      | 19    |            | 1      |              |           | 1        |                                     | 1            |              | 3.            |                                               | 1                                     | f                                           | 1           | 1             |     |
| 1991      | 19    |            |        |              | 059       | 1        | 059                                 | 1            | 070          | 1             | 05                                            | 56 1                                  | 1                                           | 1           | 1             |     |
| 1991      | 19    | 069        | ř.     |              |           |          |                                     | 200 11 15010 | (291 /500))  |               |                                               |                                       |                                             |             |               |     |
| S         | 19/1  | 79319 (243 |        |              |           |          | /500)) (III-                        |              |              |               |                                               |                                       |                                             |             |               |     |
| s         | 19/1  | 79319 (243 |        |              |           |          |                                     |              |              |               | 251 1                                         | F M                                   |                                             |             | '0'           | W   |
| S         | 19/1  | 79319 (243 |        |              |           |          |                                     |              |              | 1 40:         | 251 1                                         | F M                                   | 1                                           | 1           | '0'           | ä   |
| s         | 19/1  | 79319 (243 |        |              |           |          |                                     |              |              | 1 40:<br>1GED | 251 1<br>10/20 40:                            | F M                                   | 265 1                                       | <br>  FAIL  | '0'<br>!      | 1   |
| s         | 19/1  | 79319 (243 |        |              |           |          |                                     |              |              | 1 40:<br>1GED | 251 1<br>:10/20 40:<br>21<br>09 0:            | F M<br>10/20 I<br>30 XMF I            | 265                                         | <br>  FAIL  | '0'<br>!<br>! | 1   |
| S         | 19/1  | 79319 (243 |        |              |           |          |                                     |              |              | 1 40:<br>1GE0 | 251 1<br>10/20 40:<br>21<br>09 0:<br>28 09 0: | F M<br>10/20  <br>130 XMF  <br>37 XMP | 265                                         | FAIL        | '0'<br>!<br>! | 3   |

RASHTRASANT TUKADOJI MAHARAJ NAGPUR UNIVERSITY TABULATION REGISTER B. A. SIXTH SEMESTER SUMMER 2021 COLLEGE: - (251) JAMAHARLAL NEHRU COLLEGE OF ARTS, COMMERCE & SCIENCE, WADI, DIST NAGPUR 1800 (60%) & Above - I Div., 1350 (45%) & Above - II Div., Less than 1350 (45%) - III Div. ROLL LN ENRL NO NAME-OF-THE-CANDIDATE MOTHER'S NAME CEN CAT SEX MED INCENTIVE ISUB TU ISUB TU ISUB TU1 TU2 ISUB TU1 TU2 ISUB TU1 TU2 ISUB TU1 TU2 ITOTALI AGGR. I RESULT I DIVISION I TI I TI TI2 I TI1 TI2 I 500 I TOTAL I I TOT RMK! TOT RMK! PU PI TOT RMK! PU PI TOT RMK! PU PI TOT RMK! 200 1 3000 1 251 1 F M 342000 1 201516601098555 ASHWINI MANDHAR JADHAV GANGA 80:20/40 (IMLT ) 34 | 1 285 | | PASS | W/D 1 17 1 19 061 | 056 | 051 | 059 | 058 | (I- ( /500))(II- 519/638698 (262 /500)) (III- \$20/145301 (265 /500)) (IV- \$20/405861 (351 /500)) (V- W20/511202 (251\* /500)) 342001 2 20192030127766 ASMA SHEIKH MATIN SHEIKH ZARIFABANU 251 1 F M IELT 46 | 1 388 | 2047 | PASS | 1 1 1 1 1 088 | 092 | 062 | 082 | (I- W18/712148 (318 /500))(II- S19/638590 (355 /500)) (III- S20/145279 (306 /500)) (IV- S20/405836 (376 /500)) (V- W20/511203 (304 /500)) 80:20/40 1 277 ( 1 PASS 1 W/D 1 1 053 | 056 | 053 | 063 | 052 (I- \$19/179325 (241 /500))(II- \$19/638592 (271 /500)) (III- \$20/145340 (297 /500)) (IV- \$20/405907 (337 /500)) (V- ( /500)) ALKA 342003 4 20192030127770 DIKHSA BABULAL BORSE 251 1 F M 065 | 070 | 076 | 059 | 084 [ [