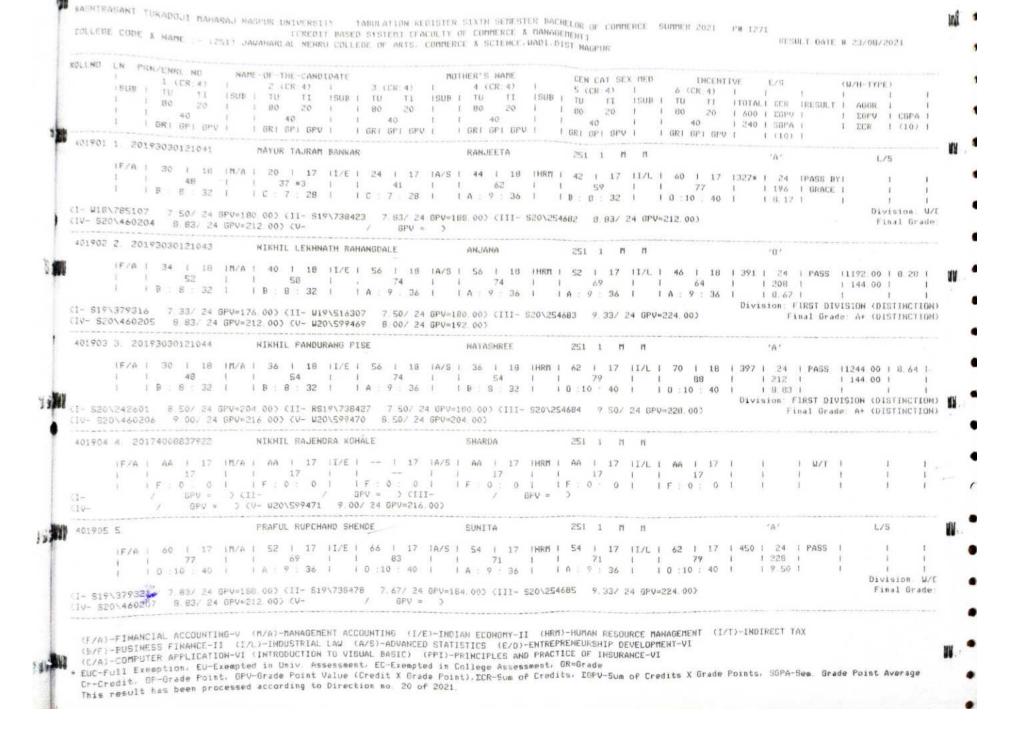

# UNIVERSITY TABULATION REGISTER SIXTH SEMESTER B.A. SUMMER 2021

(FACULTY OF HUMANITIES)

RASHTRASANT TUKADDJI MAHARAJ NAGPUR UNIVERSITY TABULATION REGISTER B. A. SIXTH SEMESTER SUMMER 2021

20/08/2021 P#633

COLLEGE - (251) JANAHARIAI NEHRU COLLEGE DE ARTS, COMMERCE & SCIENCE, NADT DIST NAGPUR

| Section 1 | LN    | ENRL NO    |        | N/           | ME-DF-THE | -CANDIDA | TE                                  |              | MOTHER'S NAM | ME            | CEN CAT                                       | SEX MED                               | INCENTION                                   | VE E/3      | 5             |     |
|-----------|-------|------------|--------|--------------|-----------|----------|-------------------------------------|--------------|--------------|---------------|-----------------------------------------------|---------------------------------------|---------------------------------------------|-------------|---------------|-----|
| B         | TU    |            | SUB    | TU           |           | ISUB     | TU1 TU2<br>TI1 TI2                  | ISUB         | TU1 TU2      | ISUB          | TU1 TU2                                       | 1.70                                  | TALI AGGR.                                  | 1 RESULT    | DIVISION      |     |
|           | TI    |            | 1      | TI           |           | 1        | TI1 TI2                             | 1            | TI1 TI2      | 1             | TI1 TI2                                       | 1 5                                   | OO   TOTAL                                  | . 1         | 1             |     |
|           |       | TOT R      | MK     |              | TOT       | RMKI     | PU PI TOT                           | RMKI         | PU PI TOT I  | RMKI          | PU PI TO                                      | 11 KUKI 2                             | 100 1 3000                                  | 1           | 1             |     |
| 005       | ,     | 201920201  | 27754  | M M 40 10 10 | AACHAL PD | ARHAVARE | AU TIBKIIDKAR                       |              | CULTRA       |               | 251 1                                         | F M                                   |                                             |             | 101           | -41 |
| 4         | 80    | 20/40      | 1      | 80           | 20/40     | 1        | 80:20/40                            | 1            | 80-20/40     | 1 40:         | 10/20 40:1                                    | 10/20 1                               | 1                                           | 1           | 1             | 1   |
| NE        | 40    |            | IMAR   | 46           |           | IPOL     | 40                                  | LELT         | 18           | THEC          | 21                                            | 129                                   | 9*   1862                                   | IPASS BY    | i I           |     |
| 1.4       | 19    |            | 1      | 19           |           | 1 -      | 19                                  | 1            | 18           | 1             | 09 03                                         | 30 1                                  | i.                                          | 1 GRACE     | 1             |     |
|           |       |            | -      |              |           | 1        |                                     | 1            | 10           | 1             | 38 08 04                                      | 16 1                                  | 1                                           | 1           | 1             |     |
|           |       | 059        | 1      |              | 065       | 1        | AG URKUDKAR<br>B0:20/40<br>40<br>19 | 1            | 036 *        | 3+11          | 07                                            | 76 1.                                 | . 1                                         | 1           | i             |     |
| - S1      | 9/1   | 79315 (253 | /500)) | (11-         | S19/63858 | 1 (289   | /500)) (III-                        | \$20/145308  | (393 /500))  | (IV- S20      | 7/405869 C3                                   | 347 /500                              | ) (V- W20)                                  | /511197 C2B | 1* /500))     |     |
| 1004      |       | 2 20102020 | 27757  |              | ABOLT DHA | PHENDRA  | KAMBLE<br>80:20/40<br>60<br>18      |              | PEENA        |               | 251 1                                         | F M                                   | and high time and had not all substitute of |             | 101           |     |
| 1110      | 90    | 20/40      | er(a)  | 80           | 20/40     | L        | 80:20/40                            | 1            | BO: 20/40    | ,             | 80-20/40                                      | 1                                     | 1                                           | 1           | 1             |     |
| NG.       | 79    |            | LHTN   | 44           |           | ISOC     | 60                                  | INTE         | 54           | IFI T         | 46                                            | 1 3                                   | 93   2040                                   | PASS        | 1 1           |     |
| 790       | 20    |            | TIAN.  | 20           |           | 1        | 18                                  | Inia         | 20           | I hada t      | 19                                            | 1                                     | 1                                           | 1           | 1             | ME  |
|           | 16.16 |            |        | 40           |           | 1        | 10                                  | - 1          | 20           | i             | * /                                           | 1                                     | i                                           | 1           | i             | 87  |
|           |       | 092        | -      |              | 084       | 1        | 078                                 | 1            | 0.74         | i             | 0.6                                           | 5 1                                   | 1                                           | 1           | î .           |     |
|           |       | VIL        |        |              | 004       | ,        | W. F. W.                            |              |              |               |                                               | 7                                     |                                             |             | *             |     |
| 123       | 8/7   |            |        |              |           |          | /500)) (III-                        |              |              |               |                                               | 374 /5003                             | ) (V- W20)                                  | /511199 (34 | 7 /5000)      |     |
|           | ,     |            |        |              |           |          | WALE                                |              |              |               |                                               | F H                                   | and the control of the last last last       |             | 'A'           |     |
| 179       | on    | 20172030   | LEFFET | gn-          | SUNTIN ON | DHNHU N  | 80.20/40                            | 1            | 80-20/40     | 1 40          | 10/20 40-1                                    | 0/20 1                                | 1                                           | 1           | 1             |     |
| MC.       | 1.6   | . 207 40   | HITH   | 46           | 1.07 40   | ISDC     | 24                                  | IHIS         | 24           | THEC          | 15                                            | 129                                   | 8# 1                                        | IPASS BY    | I W/D         |     |
|           | +0    |            | 111211 | 20           |           | 1        | 19                                  | 1            | 18           | 1             | 09 02                                         | 24 1                                  | 1                                           | I GRACE     | 1             |     |
|           | -     |            | î      | 10.00        |           | T.       | **                                  | 1            |              | 1             | 35 08 04                                      | 13 1                                  | 1                                           | 1           | 1             |     |
|           |       | 035 *      | 3+21   |              | 066       | i        | 80:20/40<br>24<br>19                | 1            | 042          | 1             | 08                                            | 57 1                                  | 1                                           | 1           | 1             |     |
|           |       |            |        |              |           |          |                                     |              |              |               |                                               |                                       |                                             |             |               | W   |
|           |       |            |        |              |           |          | /500>> (111-                        |              |              |               |                                               |                                       |                                             |             |               |     |
|           | 8     | 4 20192030 | 127760 |              | APURVA SH | AMRAG SI | HENDRE<br>80: 20/40<br>42<br>17     |              | SANDHYA      |               | 251 1                                         | F M                                   |                                             |             | 'A'           |     |
| 99        | 30    | 20/40      | 4      | 80           | 20/40     | 1        | 80:20/40                            | 1            | 80:20/40     | 1             | 80:20/40                                      | 1.                                    | 1                                           | i           | į             |     |
| 199       | 50    | )          | IMAR   | 42           |           | IPOL     | 42                                  | ISOC         | 52           | (IHLT)        | 38                                            | 1 :                                   | 313   1777                                  | I PASS      | II            |     |
| 1991      | and V |            | .1     | 17           |           | 1 -      | 17                                  | 1            | 18           |               | 18                                            | 1                                     | 1                                           | 1           | 1             |     |
| 1991      | 19    |            | 1      |              |           | 1        |                                     | 1            |              | 3.            |                                               | 1                                     | f                                           | 1           | 1             |     |
| 1991      | 19    |            |        |              | 059       | 1        | 059                                 | 1            | 070          | 1             | 05                                            | 56 1                                  | 1                                           | 1           | 1             |     |
| 1991      | 19    | 069        | ř.     |              |           |          |                                     | 200 11 15010 | (291 /500))  |               |                                               |                                       |                                             |             |               |     |
| S         | 19/1  | 79319 (243 |        |              |           |          | /500)) (III-                        |              |              |               |                                               |                                       |                                             |             |               |     |
| s         | 19/1  | 79319 (243 |        |              |           |          |                                     |              |              |               | 251 1                                         | F M                                   |                                             |             | '0'           | W   |
| S         | 19/1  | 79319 (243 |        |              |           |          |                                     |              |              | 1 40:         | 251 1                                         | F M                                   | 1                                           | 1           | '0'           | ä   |
| s         | 19/1  | 79319 (243 |        |              |           |          |                                     |              |              | 1 40:<br>1GED | 251 1<br>10/20 40:                            | F M                                   | 265 1                                       | <br>  FAIL  | '0'<br>!      | 1   |
| s         | 19/1  | 79319 (243 |        |              |           |          |                                     |              |              | 1 40:<br>1GED | 251 1<br>:10/20 40:<br>21<br>09 0:            | F M<br>10/20 I<br>30 XMF I            | 265                                         | <br>  FAIL  | '0'<br>!<br>! | 1   |
| S         | 19/1  | 79319 (243 |        |              |           |          |                                     |              |              | 1 40:<br>1GE0 | 251 1<br>10/20 40:<br>21<br>09 0:<br>28 09 0: | F M<br>10/20  <br>130 XMF  <br>37 XMP | 265                                         | FAIL        | '0'<br>!<br>! | 3   |