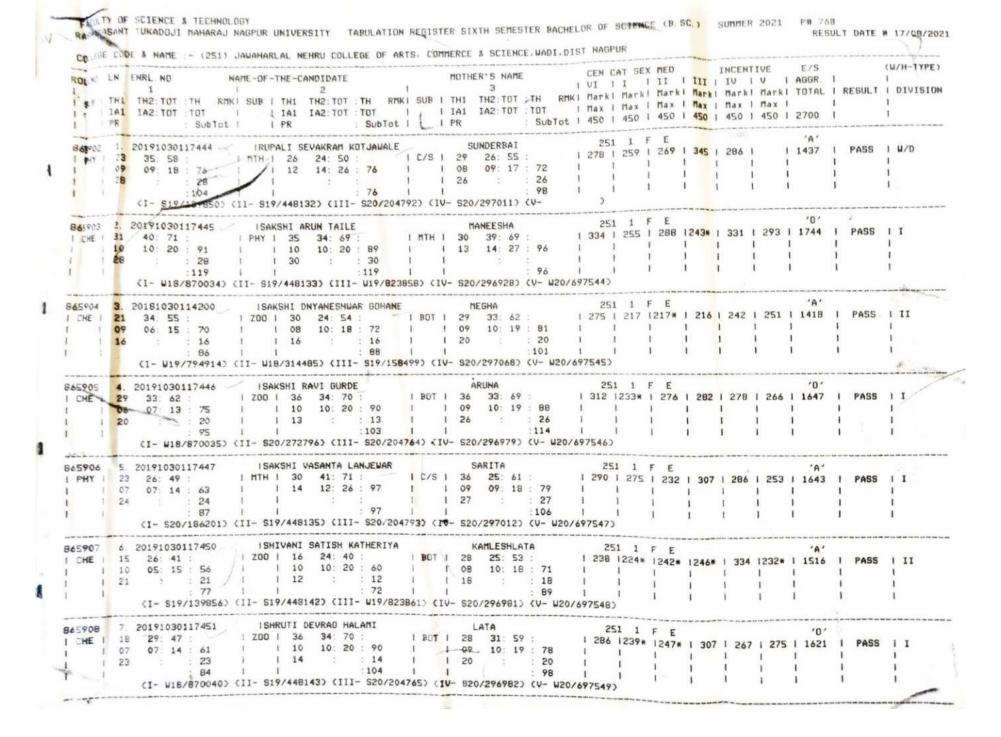

# UNIVERSITY TABULATION REGISTER SIXTH SEMESTER B.A. SUMMER 2021

(FACULTY OF HUMANITIES)

RASHTRASANT TUKADDJI MAHARAJ NAGPUR UNIVERSITY TABULATION REGISTER B. A. SIXTH SEMESTER SUMMER 2021

20/08/2021 P#633

COLLEGE - (251) JANAHARIAI NEHRU COLLEGE DE ARTS, COMMERCE & SCIENCE, NADT DIST NAGPUR

| Section 1 | LN    | ENRL NO    |        | N/           | ME-DF-THE | -CANDIDA | TE                                  |              | MOTHER'S NAM | ME            | CEN CAT                                       | SEX MED                               | INCENTION                                   | VE E/3      | 5             |     |
|-----------|-------|------------|--------|--------------|-----------|----------|-------------------------------------|--------------|--------------|---------------|-----------------------------------------------|---------------------------------------|---------------------------------------------|-------------|---------------|-----|
| B         | TU    |            | SUB    | TU           |           | ISUB     | TU1 TU2<br>TI1 TI2                  | ISUB         | TU1 TU2      | ISUB          | TU1 TU2                                       | 1.70                                  | TALI AGGR.                                  | 1 RESULT    | DIVISION      |     |
|           | TI    |            | 1      | TI           |           | 1        | TI1 TI2                             | 1            | TI1 TI2      | 1             | TI1 TI2                                       | 1 5                                   | OO   TOTAL                                  | . 1         | 1             |     |
|           |       | TOT R      | MK     |              | TOT       | RMKI     | PU PI TOT                           | RMKI         | PU PI TOT I  | RMKI          | PU PI TO                                      | 11 KUKI 2                             | 100 1 3000                                  | 1           | 1             |     |
| 005       | ,     | 201920201  | 27754  | M M 40 10 10 | AACHAL PD | ARHAVARE | AU TIBKIIDKAR                       |              | CULTRA       |               | 251 1                                         | F M                                   |                                             |             | 101           | -41 |
| 4         | 80    | 20/40      | 1      | 80           | 20/40     | 1        | 80:20/40                            | 1            | 80-20/40     | 1 40:         | 10/20 40:1                                    | 10/20 1                               | 1                                           | 1           | 1             | 1   |
| NE        | 40    |            | IMAR   | 46           |           | IPOL     | 40                                  | LELT         | 18           | THEC          | 21                                            | 129                                   | 9*   1862                                   | IPASS BY    | i I           |     |
| 1.4       | 19    |            | 1      | 19           |           | 1 -      | 19                                  | 1            | 18           | 1             | 09 03                                         | 30 1                                  | i.                                          | 1 GRACE     | 1             |     |
|           |       |            | -      |              |           | 1        |                                     | 1            | 10           | 1             | 38 08 04                                      | 16 1                                  | 1                                           | 1           | 1             |     |
|           |       | 059        | 1      |              | 065       | 1        | AG URKUDKAR<br>B0:20/40<br>40<br>19 | 1            | 036 *        | 3+11          | 07                                            | 76 1.                                 | . 1                                         | 1           | i             |     |
| - S1      | 9/1   | 79315 (253 | /500)) | (11-         | S19/63858 | 1 (289   | /500)) (III-                        | \$20/145308  | (393 /500))  | (IV- S20      | 7/405869 C3                                   | 347 /500                              | ) (V- W20)                                  | /511197 C2B | 1* /500))     |     |
| 1004      |       | 2 20102020 | 27757  |              | ABOLT DHA | PHENDRA  | KAMBLE<br>80:20/40<br>60<br>18      |              | PEENA        |               | 251 1                                         | F M                                   | and high time and had not all substitute of |             | 101           |     |
| 1110      | 90    | 20/40      | er(a)  | 80           | 20/40     | L        | 80:20/40                            | 1            | BO: 20/40    | ,             | 80-20/40                                      | 1                                     | 1                                           | 1           | 1             |     |
| NG.       | 79    |            | LHTN   | 44           |           | ISOC     | 60                                  | INTE         | 54           | IFI T         | 46                                            | 1 3                                   | 93   2040                                   | PASS        | 1 1           |     |
| 790       | 20    |            | TIAN.  | 20           |           | 1        | 18                                  | Inia         | 20           | I hada t      | 19                                            | 1                                     | 1                                           | 1           | 1             | ME  |
|           | 16.16 |            |        | 40           |           | 1        | 10                                  | - 1          | 20           | i             | * /                                           | 1                                     | i                                           | 1           | i             | 87  |
|           |       | 092        | -      |              | 084       | 1        | 078                                 | 1            | 0.74         | i             | 0.6                                           | 5 1                                   | 1                                           | 1           | î .           |     |
|           |       | VIL        |        |              | 004       | ,        | W. F. W.                            |              |              |               |                                               | 7                                     |                                             |             | *             |     |
| 123       | 8/7   |            |        |              |           |          | /500)) (III-                        |              |              |               |                                               | 374 /5003                             | ) (V- W20)                                  | /511199 (34 | 7 /5000)      |     |
|           | ,     |            |        |              |           |          | WALE                                |              |              |               |                                               | F H                                   | and the control of the last last last       |             | 'A'           |     |
| 179       | on    | 20172030   | LEFFET | gn-          | SUNTIN ON | DHNHU N  | 80.20/40                            | 1            | 80-20/40     | 1 40          | 10/20 40-1                                    | 0/20 1                                | 1                                           | 1           | 1             |     |
| MC.       | 1.6   | . 207 40   | HITH   | 46           | 1.07 40   | ISDC     | 24                                  | IHIS         | 24           | THEC          | 15                                            | 129                                   | 8# 1                                        | IPASS BY    | I W/D         |     |
|           | +0    |            | 111211 | 20           |           | 1        | 19                                  | 1            | 18           | 1             | 09 02                                         | 24 1                                  | 1                                           | I GRACE     | 1             |     |
|           | -     |            | î      | 10.00        |           | T.       | **                                  | 1            |              | 1             | 35 08 04                                      | 13 1                                  | 1                                           | 1           | 1             |     |
|           |       | 035 *      | 3+21   |              | 066       | i        | 80:20/40<br>24<br>19                | 1            | 042          | 1             | 08                                            | 57 1                                  | 1                                           | 1           | 1             |     |
|           |       |            |        |              |           |          |                                     |              |              |               |                                               |                                       |                                             |             |               | W   |
|           |       |            |        |              |           |          | /500>> (111-                        |              |              |               |                                               |                                       |                                             |             |               |     |
|           | 8     | 4 20192030 | 127760 |              | APURVA SH | AMRAG SI | HENDRE<br>80: 20/40<br>42<br>17     |              | SANDHYA      |               | 251 1                                         | F M                                   |                                             |             | 'A'           |     |
| 99        | 30    | 20/40      | 4      | 80           | 20/40     | 1        | 80:20/40                            | 1            | 80:20/40     | 1             | 80:20/40                                      | 1.                                    | 1                                           | i           | į             |     |
| 199       | 50    | )          | IMAR   | 42           |           | IPOL     | 42                                  | ISOC         | 52           | (IHLT)        | 38                                            | 1 :                                   | 313   1777                                  | I PASS      | II            |     |
| 1991      | and V |            | .1     | 17           |           | 1 -      | 17                                  | 1            | 18           |               | 18                                            | 1                                     | 1                                           | 1           | 1             |     |
| 1991      | 19    |            | 1      |              |           | 1        |                                     | 1            |              | 3.            |                                               | 1                                     | f                                           | 1           | 1             |     |
| 1991      | 19    |            |        |              | 059       | 1        | 059                                 | 1            | 070          | 1             | 05                                            | 56 1                                  | 1                                           | 1           | 1             |     |
| 1991      | 19    | 069        | ř.     |              |           |          |                                     | 200 11 15010 | (291 /500))  |               |                                               |                                       |                                             |             |               |     |
| S         | 19/1  | 79319 (243 |        |              |           |          | /500)) (III-                        |              |              |               |                                               |                                       |                                             |             |               |     |
| s         | 19/1  | 79319 (243 |        |              |           |          |                                     |              |              |               | 251 1                                         | F M                                   |                                             |             | '0'           | W   |
| S         | 19/1  | 79319 (243 |        |              |           |          |                                     |              |              | 1 40:         | 251 1                                         | F M                                   | 1                                           | 1           | '0'           | ä   |
| s         | 19/1  | 79319 (243 |        |              |           |          |                                     |              |              | 1 40:<br>1GED | 251 1<br>10/20 40:                            | F M                                   | 265 1                                       | <br>  FAIL  | '0'<br>!      | 1   |
| s         | 19/1  | 79319 (243 |        |              |           |          |                                     |              |              | 1 40:<br>1GED | 251 1<br>:10/20 40:<br>21<br>09 0:            | F M<br>10/20 I<br>30 XMF I            | 265                                         | <br>  FAIL  | '0'<br>!<br>! | 1   |
| S         | 19/1  | 79319 (243 |        |              |           |          |                                     |              |              | 1 40:<br>1GE0 | 251 1<br>10/20 40:<br>21<br>09 0:<br>28 09 0: | F M<br>10/20  <br>130 XMF  <br>37 XMP | 265                                         | FAIL        | '0'<br>!<br>! | 3   |