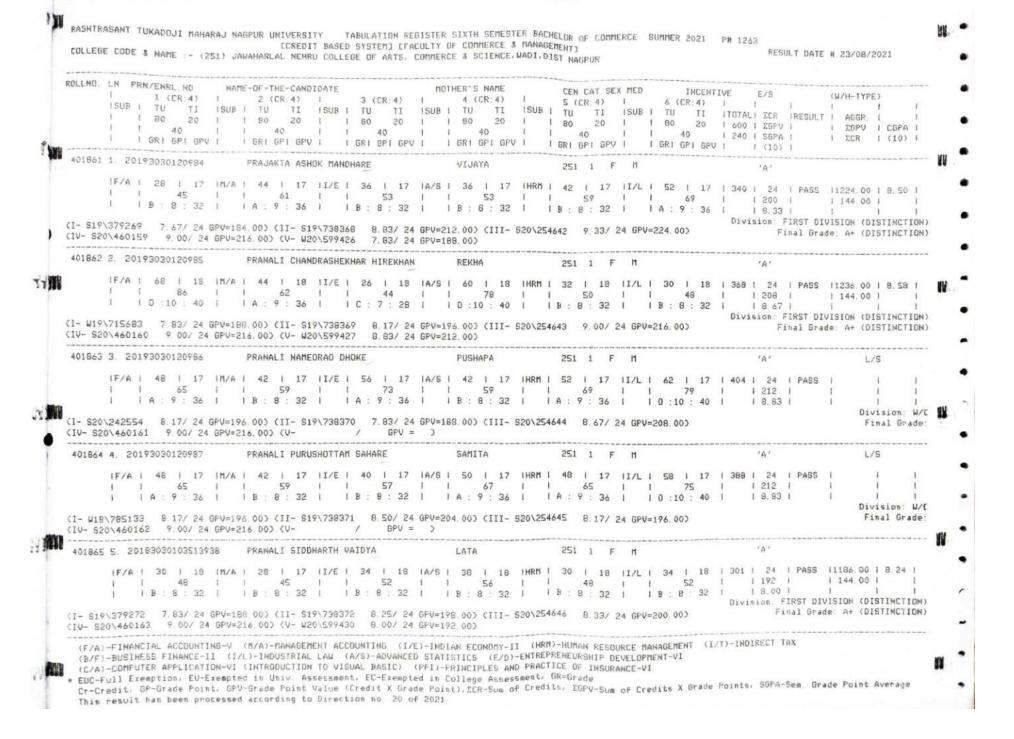

# UNIVERSITY TABULATION REGISTER SIXTH SEMESTER B.A. SUMMER 2021

(FACULTY OF HUMANITIES)

RASHTRASANT TUKADDJI MAHARAJ NAGPUR UNIVERSITY TABULATION REGISTER B. A. SIXTH SEMESTER SUMMER 2021

20/08/2021 P#633

COLLEGE - (251) JANAHARIAI NEHRU COLLEGE DE ARTS, COMMERCE & SCIENCE, NADT DIST NAGPUR

| Section 1 | LN    | ENRL NO    |        | N/           | ME-DF-THE | -CANDIDA | TE                                  |              | MOTHER'S NAM | ME            | CEN CAT                                       | SEX MED                               | INCENTION                                   | VE E/3      | 5             |     |
|-----------|-------|------------|--------|--------------|-----------|----------|-------------------------------------|--------------|--------------|---------------|-----------------------------------------------|---------------------------------------|---------------------------------------------|-------------|---------------|-----|
| B         | TU    |            | SUB    | TU           |           | ISUB     | TU1 TU2<br>TI1 TI2                  | ISUB         | TU1 TU2      | ISUB          | TU1 TU2                                       | 1.70                                  | TALI AGGR.                                  | 1 RESULT    | DIVISION      |     |
|           | TI    |            | 1      | TI           |           | 1        | TI1 TI2                             | 1            | TI1 TI2      | 1             | TI1 TI2                                       | 1 5                                   | OO   TOTAL                                  | . 1         | 1             |     |
|           |       | TOT R      | MK     |              | TOT       | RMKI     | PU PI TOT                           | RMKI         | PU PI TOT I  | RMKI          | PU PI TO                                      | 11 KUKI 2                             | 100 1 3000                                  | 1           | 1             |     |
| 005       | ,     | 201920201  | 27754  | M M 40 10 10 | AACHAL PD | ARHAVARE | AU TIBKIIDKAR                       |              | CULTRA       |               | 251 1                                         | F M                                   |                                             |             | 101           | -41 |
| 4         | 80    | 20/40      | 1      | 80           | 20/40     | 1        | 80:20/40                            | 1            | 80-20/40     | 1 40:         | 10/20 40:1                                    | 10/20 1                               | 1                                           | 1           | 1             | 1   |
| NE        | 40    |            | IMAR   | 46           |           | IPOL     | 40                                  | LELT         | 18           | THEC          | 21                                            | 129                                   | 9*   1862                                   | IPASS BY    | i I           |     |
| 1.4       | 19    |            | 1      | 19           |           | 1 -      | 19                                  | 1            | 18           | 1             | 09 03                                         | 30 1                                  | i.                                          | 1 GRACE     | 1             |     |
|           |       |            | -      |              |           | 1        |                                     | 1            | 10           | 1             | 38 08 04                                      | 16 1                                  | 1                                           | 1           | 1             |     |
|           |       | 059        | 1      |              | 065       | 1        | AG URKUDKAR<br>B0:20/40<br>40<br>19 | 1            | 036 *        | 3+11          | 07                                            | 76 1.                                 | . 1                                         | 1           | i             |     |
| - S1      | 9/1   | 79315 (253 | /500)) | (11-         | S19/63858 | 1 (289   | /500)) (III-                        | \$20/145308  | (393 /500))  | (IV- S20      | 7/405869 C3                                   | 347 /500                              | ) (V- W20)                                  | /511197 C2B | 1* /500))     |     |
| 1004      |       | 2 20102020 | 27757  |              | ABOLT DHA | PHENDRA  | KAMBLE<br>80:20/40<br>60<br>18      |              | PEENA        |               | 251 1                                         | F M                                   | and high time and had not all substitute of |             | 101           |     |
| 1110      | 90    | 20/40      | er(a)  | 80           | 20/40     | L        | 80:20/40                            | 1            | BO: 20/40    | ,             | 80-20/40                                      | 1                                     | 1                                           | 1           | 1             |     |
| NG.       | 79    |            | LHTN   | 44           |           | ISOC     | 60                                  | INTE         | 54           | IFI T         | 46                                            | 1 3                                   | 93   2040                                   | PASS        | 1 1           |     |
| 790       | 20    |            | TIAN.  | 20           |           | 1        | 18                                  | Inia         | 20           | I hada t      | 19                                            | 1                                     | 1                                           | 1           | 1             | ME  |
|           | 16.16 |            |        | 40           |           | 1        | 10                                  | - 1          | 20           | i             | * /                                           | 1                                     | i                                           | 1           | i             | 87  |
|           |       | 092        | -      |              | 084       | 1        | 078                                 | 1            | 0.74         | i             | 0.6                                           | 5 1                                   | 1                                           | 1           | î .           |     |
|           |       | VIL        |        |              | 004       | ,        | W. F. W.                            |              |              |               |                                               | 7                                     |                                             |             | *             |     |
| 123       | 8/7   |            |        |              |           |          | /500)) (III-                        |              |              |               |                                               | 374 /5003                             | ) (V- W20)                                  | /511199 (34 | 7 /5000)      |     |
|           | ,     |            |        |              |           |          | WALE                                |              |              |               |                                               | F H                                   | and the control of the last last last       |             | 'A'           |     |
| 179       | on    | 20172030   | LEFFET | gn-          | SUNTIN ON | DHNHU N  | 80.20/40                            | 1            | 80-20/40     | 1 40          | 10/20 40-1                                    | 0/20 1                                | 1                                           | 1           | 1             |     |
| MC.       | 1.6   | . 207 40   | HITH   | 46           | 1.07 40   | ISDC     | 24                                  | IHIS         | 24           | THEC          | 15                                            | 129                                   | 8# 1                                        | IPASS BY    | I W/D         |     |
|           | +0    |            | 111211 | 20           |           | 1        | 19                                  | 1            | 18           | 1             | 09 02                                         | 24 1                                  | 1                                           | I GRACE     | 1             |     |
|           | -     |            | î      | 10.00        |           | T.       | **                                  | 1            |              | 1             | 35 08 04                                      | 13 1                                  | 1                                           | 1           | 1             |     |
|           |       | 035 *      | 3+21   |              | 066       | i        | 80:20/40<br>24<br>19                | 1            | 042          | 1             | 08                                            | 57 1                                  | 1                                           | 1           | 1             |     |
|           |       |            |        |              |           |          |                                     |              |              |               |                                               |                                       |                                             |             |               | W   |
|           |       |            |        |              |           |          | /500>> (111-                        |              |              |               |                                               |                                       |                                             |             |               |     |
|           | 8     | 4 20192030 | 127760 |              | APURVA SH | AMRAG SI | HENDRE<br>80: 20/40<br>42<br>17     |              | SANDHYA      |               | 251 1                                         | F M                                   |                                             |             | 'A'           |     |
| 99        | 30    | 20/40      | 4      | 80           | 20/40     | 1        | 80:20/40                            | 1            | 80:20/40     | 1             | 80:20/40                                      | 1.                                    | 1                                           | i           | į             |     |
| 199       | 50    | )          | IMAR   | 42           |           | IPOL     | 42                                  | ISOC         | 52           | (IHLT)        | 38                                            | 1 :                                   | 313   1777                                  | I PASS      | II            |     |
| 1991      | and V |            | .1     | 17           |           | 1 -      | 17                                  | 1            | 18           |               | 18                                            | 1                                     | 1                                           | 1           | 1             |     |
| 1991      | 19    |            | 1      |              |           | 1        |                                     | 1            |              | 3.            |                                               | 1                                     | f                                           | 1           | 1             |     |
| 1991      | 19    |            |        |              | 059       | 1        | 059                                 | 1            | 070          | 1             | 05                                            | 56 1                                  | 1                                           | 1           | 1             |     |
| 1991      | 19    | 069        | ř.     |              |           |          |                                     | 200 11 15010 | (291 /500))  |               |                                               |                                       |                                             |             |               |     |
| S         | 19/1  | 79319 (243 |        |              |           |          | /500)) (III-                        |              |              |               |                                               |                                       |                                             |             |               |     |
| s         | 19/1  | 79319 (243 |        |              |           |          |                                     |              |              |               | 251 1                                         | F M                                   |                                             |             | '0'           | W   |
| S         | 19/1  | 79319 (243 |        |              |           |          |                                     |              |              | 1 40:         | 251 1                                         | F M                                   | 1                                           | 1           | '0'           | ä   |
| s         | 19/1  | 79319 (243 |        |              |           |          |                                     |              |              | 1 40:<br>1GED | 251 1<br>10/20 40:                            | F M                                   | 265 1                                       | <br>  FAIL  | '0'<br>!      | 1   |
| s         | 19/1  | 79319 (243 |        |              |           |          |                                     |              |              | 1 40:<br>1GED | 251 1<br>:10/20 40:<br>21<br>09 0:            | F M<br>10/20 I<br>30 XMF I            | 265                                         | <br>  FAIL  | '0'<br>!<br>! | 1   |
| S         | 19/1  | 79319 (243 |        |              |           |          |                                     |              |              | 1 40:<br>1GE0 | 251 1<br>10/20 40:<br>21<br>09 0:<br>28 09 0: | F M<br>10/20  <br>130 XMF  <br>37 XMP | 265                                         | FAIL        | '0'<br>!<br>! | 3   |